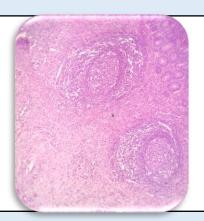

### Microscopy

1)Section examined shows sub mucosal glands, (Fibrocollagenous tissue) Blood vessel and inflammatory cell.

**Note :** All biopsy specimen will be stored for 15 (fifteen) days, block and slides for 5 (five) years only from the time of receipt at the laboratory. No request ,for any of the above ,will be entertained after the due date.