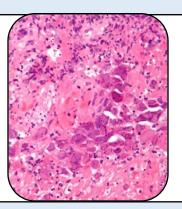

### **SPECIMEN:**

Uterus with cervix

#### GROSS

 Received 9x3.8cm long uterus with cervix with unilateral adexana.

### Microscopy

- 1) Section examined shows small endometrial gland in proliferative phase .
- 2) Myometrium show muscle bundle.
- 3) cervix show mononuclear inflammatory cell .
- 4) Ovary and tube unremarkable.