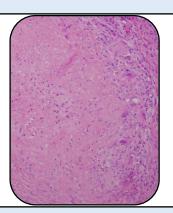

# Acute appendicitis, Appendix

## Microscopy

- 1) Section examined shows lymphoid folicals with ulcerative mucosa .
- 2) Deeper tissue shows inflammatory infiltrate.

**Note**: All biopsy specimen will be stored for 15 (fifteen)days, block and slides for 5(five) years only from the time of receipt at the laboratory. No request ,for any of the above ,will be entertained after the due date.