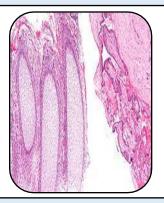

#### **SPECIMEN**

**Endometrium Biopsy** 

## **GROSS**

1) Received 7x8cm tissue piece with blood clot.

## Microscopy

1) Section examined shows trophoblastic cells decidual cells and blood clot with blood vessels

**Note**: All biopsy specimen will be stored for 15 (fifteen)days, block and slides for 5(five) years only from the time of receipt at the laboratory. No request ,for any of the above ,will be entertained after the due date.