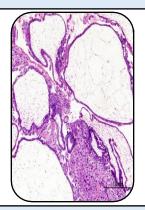

## **VESICULAR MOLE**

### Microscopy

1) Section examined shows hydropic trophoblastic cells with blood clot.

**Note :** All biopsy specimen will be stored for 15 (fifteen)days, block and slides for 5(five) years only from the time of receipt at the laboratory. No request ,for any of the above ,will be entertained after the due date.