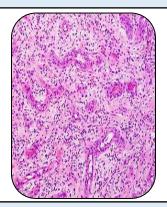

### Microscopy

1) Section examined shows tubal lining epithelium with large number of blood clot and trophoblastic cells.

**Note**: All biopsy specimen will be stored for 15 (fifteen)days, block and slides for 5(five) years only from the time of receipt at the laboratory. No request ,for any of the above ,will be entertained after the due date.