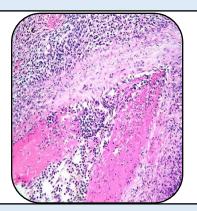

#### Microscopy

- 1) Section examined shows small endometrial glands in proliferative phase.
- 2) Myometrium shows muscle bundles.
- 3) Cervix shows mononuclear inflammatory cells.

**Note :** All biopsy specimen will be stored for 15 (fifteen)days, block and slides for 5(five) years only from the time of receipt at the laboratory. No request ,for any of the above ,will be entertained after the due date.