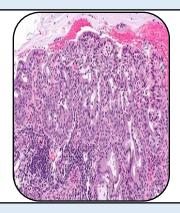

# SPECIMEN

Cervical Polyp

GROSS1) Received 3x3cm greyish white tissue piece.

### Microscopy

1) Section examined shows endocervical glands and ectocervix with stromal cells.

**Note :** All biopsy specimen will be stored for 15 (fifteen)days, block and slides for 5(five) years only from the time of receipt at the laboratory. No request ,for any of the above ,will be entertained after the due date.