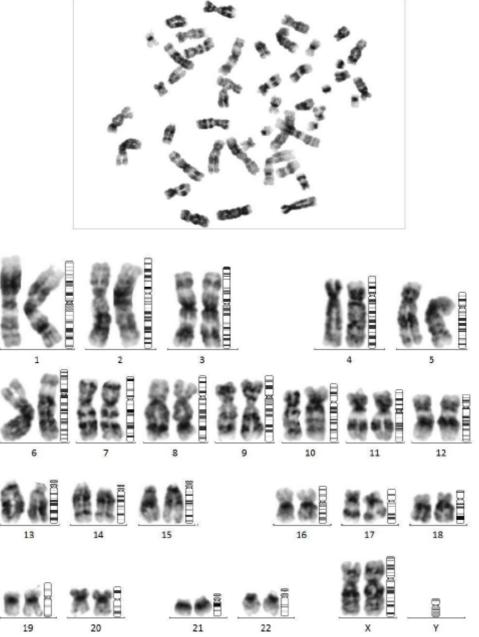

**BookingDate** 17/04/2017 PatientID 011704170081 **Printed on** 05/05/2017

Name Ms. POONAM Age 29 years Sex F

Ref By Kamal Hospital and Maternity

Centre

**DIAGNOSIS**: Normal Female Karyotype

KARYOTYPE: 46, XX

**INTERPRETATION**: Cytogenetic analysis of PHA stimulated Peripheral Blood lymphocytes revealed a **Normal Female Karyotype** with no structural and numerical chromosomal Abnormalities.

## **KARYOTYPE: 46, Normal Sex Chromosomes**

Peripheral Blood Chromosomal Analysis:

Please Note: Although the methodology used in this analysis and interpretation is highly accurate, it does not detect small rearrangements and very low-level mosaicism, which are detectable only by molecular methods. Failure to detect an alteration at any locus does not exclude the diagnosis of any of the disorders.