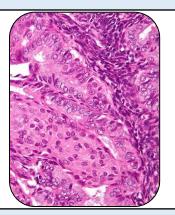

## Microscopy

- 1) Section examined shows endocervical glands and stromal cells.
- 2) No granuloma and no malignant cells seen.

**Note**: All biopsy specimen will be stored for 15 (fifteen)days, block and slides for 5(five) years only from the time of receipt at the laboratory. No request ,for any of the above ,will be entertained after the due date.