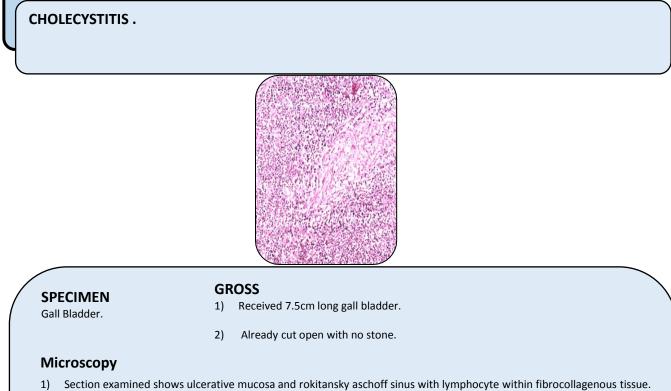

| Patient Name | MR. NAFEES AHMAD | Client Name | Ghosh Path Lab | Specimen Received | 25/02/2017 |
|--------------|------------------|-------------|----------------|-------------------|------------|
| Age/Sex      | 44/M             |             |                | Specimen Type     | Tissue     |
| Patient ID   | 011702250171     | Client Code | MOLQ1123CM     | Collection Date   | 25/02/2017 |
| Specimen ID  | MOLQ/B-135/17    | Ref. Doctor |                | Report Date       | 28/02/2017 |

## SURGICAL PATHOLOGY REPORT

## Cholecystitis, Gall Bladder.

## DIAGNOSIS



**Note :** All biopsy specimen will be stored for 15 (fifteen)days, block and slides for 5(five) years only from the time of receipt at the laboratory. No request ,for any of the above ,will be entertained after the due date.

## Reference

i) Rosai and Ackerman's Surgical Pathology.

ii) Modern Surgical Pathology.

Report generated at MolQ Laboratory, Gurgaon

wish

Gulshan Yadav, MD Consultant Pathologist