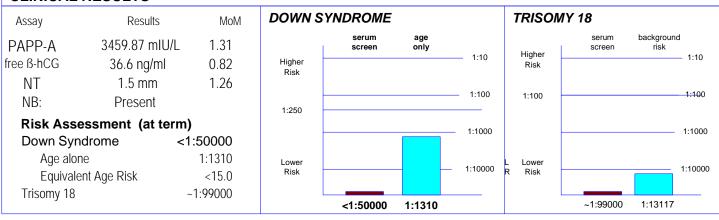

#### (based on partial information supplied) Interpretation\*

DOWN SYNDROME

# **Screen Negative**

The risk of Down syndrome is LESS than the screening cut-off.

**TRISOMY 18** 

# **Screen Negative**

The risk of trisomy 18 is less than the screening cut-off.