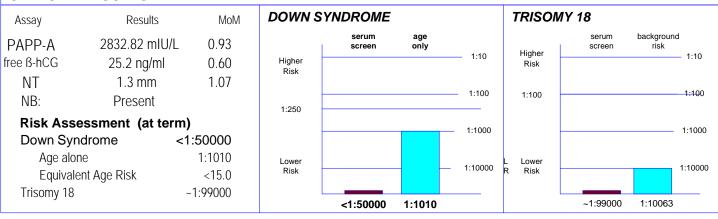

# Interpretation\* (based on partial information supplied)

DOWN SYNDROME

# **Screen Negative**

The risk of Down syndrome is LESS than the screening cut-off.

**TRISOMY 18** 

## **Screen Negative**

The risk of trisomy 18 is less than the screening cut-off.