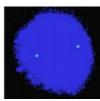

## FISH:

Interphase cell showing two copies of chromosome 13 (green) and chromosome 21 (orange).

Interphase cell showing two copies of chromosome 18 (Aqua).

**Please Note:** Although the methodology used in this analysis and interpretation is highly accurate, it does not detect small rearrangements and very low-level mosaicism, which are detectable only by molecular methods. Failure to detect an alteration at any locus does not exclude the diagnosis of any of the disorders.