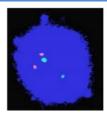

## FISH:

Interphase cell showing two copies of chromosome 13 (green) and chromosome 21 (orange).

Interphase cell showing two copies of chromosome 18 (Aqua).

**Please Note:** Although the methodology used in this analysis and interpretation is highly accurate, it does not detect small rearrangements and very low-level mosaicism, which are detectable only by molecular methods. Failure to detect an alteration at any locus does not exclude the diagnosis of any of the disorders.