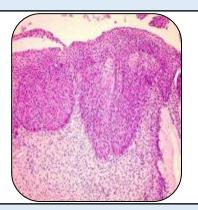

# **Chronic Cervicitis, Uterus with Cervix.**

## **CHRONIC CERVICITIS.**

## Microscopy

- 1) Section examined shows small endometrial glands in proliferative phase.
- 2) Myometrium shows interlacing muscle bundles.
- 3) Cervix shows squamous lining epithelium with inflammatory cells.