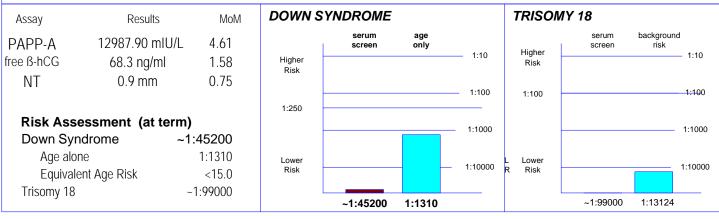

### **CLINICAL RESULTS**

RECEIVED: 12/07/16 REFERRING LAB #: MOLQ LAB REPORTED: 12/08/16

## Interpretation\* (based on partial information supplied)

DOWN SYNDROME

## **Screen Negative**

The risk of Down syndrome is LESS than the screening cut-off.

**TRISOMY 18** 

### **Screen Negative**

The risk of trisomy 18 is less than the screening cut-off.