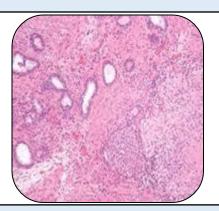

## Microscopy

- Section examined shows benign ducts surrounded by fibrocollagnous tissue and heavy inflammatory infiltrate. (Lymphocytes, plasma cells)
- ii) No granuloma and no malignant cell seen.